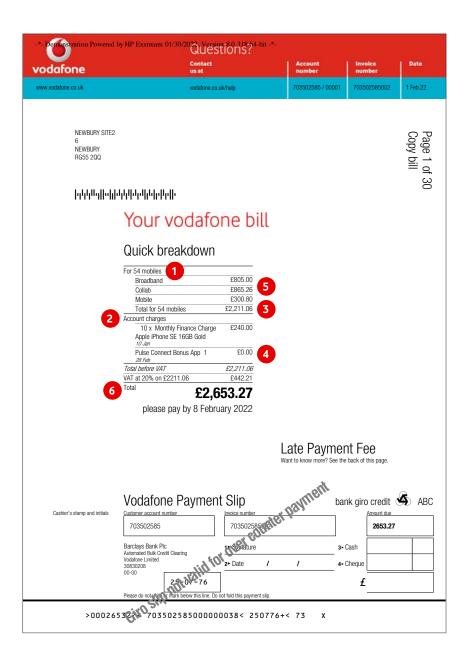

#### Page one of your bill

- 1 The Collaboration, Mobile and Broadband components of your Vodafone Pulse Connect bill are grouped under the Mobile heading, as shown under the Quick breakdown, and are further detailed on the next pages.
- 2 If you've purchased devices through Device Financing, monthly charges and any applicable termination fees appear under Account charges, and are further detailed on the next pages. You can view detailed reporting for each device when you login online, in the Bill analytics reports tab. The Device Finance bill report shows the detail for every device charged.
- 3 Any Account charges are shown within the total for Mobiles.
- Any Bonus applications you may have will appear under Account charges and will always be £0.00.
- If you have Collaboration services, you'll also have a Main Billing number, which is shown as an additional mobile. Usage for every Collaboration user is charged to this billing number but there is no monthly access fee, and this will show as £0.00. Therefore, your actual users plus sites are 53+1 Main Billing number at £0.00.
- Your total Vodafone bill always appears on the first page of the invoice. The amount indicated in bold is how much you owe on your next bill payment. The amount is broken down into exact details on the next pages.