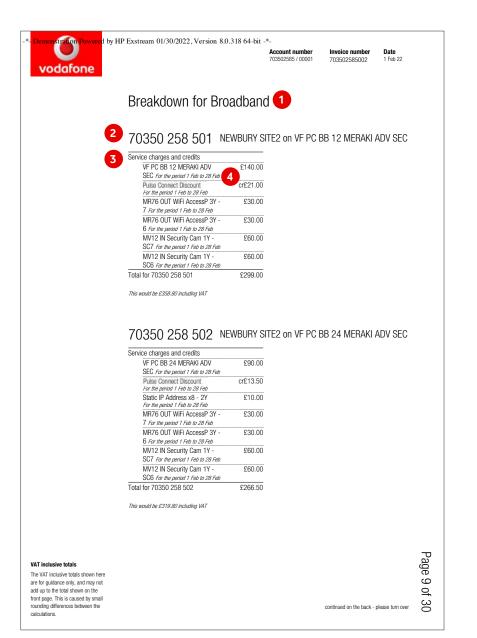

#### Breakdown by mobile

- 1 All products on your Vodafone Pulse Connect bill are grouped under the Mobile heading for the purposes of your bill.
- 2 The Mobile pages are separated into three Cost centre sections, each with a detailed breakdown of charges for Broadband, Collaboration (Collab) and Mobile.
- 3 Each Cost centre section has a service column, which includes set monthly charges for Plans and Extras.
- 4 The usage column details charges not included in your plan, such as calls to 08 or 09 numbers and calling abroad. There are no usage charges for Broadband.
- 5 If you have Collaboration services, a Main Billing number is listed. All usage for every user is charged to this billing number but there is no monthly access fee, and this will show as £0.00.
- 6 The Broadband number is your account number + two additional digits.