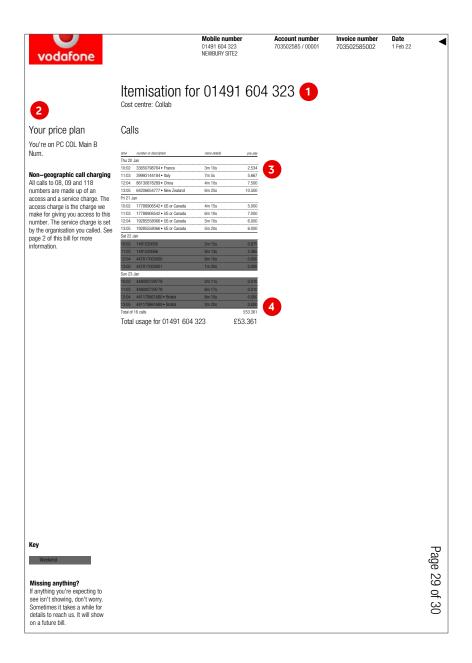

#### **Itemised usage**

- 1 All usage itemisation is shown at the end of the bill and split by the number(s) on the account that have made the calls.
- 2 Note all Collaboration usage is filtered into one Main Billing number. To view usage for each user, the administrator must login to their <u>Microsoft Admin Centre Microsoft Teams usage report - Microsoft</u> <u>Teams | Microsoft Docs.</u>
- The itemisation shows the number called, the duration and the amount charged.
- 4 The total usage charge for that number is listed at the bottom of the list in the specific period.